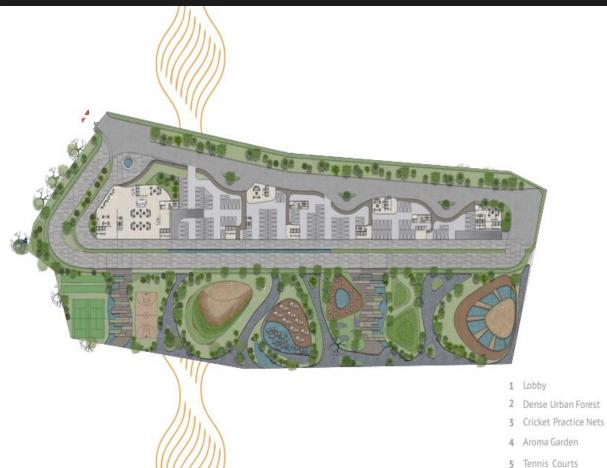

### **OUR PLAN**

Our **Plan** 

6 Basketball Court

2 Dense Urban Forest

7 Amphitheatre

8 PArty Deck

9 Outdoor Lounge

10 Outdoor Fitness Area

11 Meditation / Yoga Zone

12 Grand Riverwalk

Sculpture Park

14 Elderly Exercise Zone

### **CLUB HOUSE**

1 Lobby

2 Virtual Golf

3 Squash court

4 Outdoor Fitness area

5 Outdoor play area for kids

6 Fitness centre

7 Gym

8 Amphitheatre

9 Pre-function deck

10 Multi-purpose hall

1 1 Cafeteria

12 Pool

13 Barbeque deck

1 4 Outdoor work deck

15 Sculpture park

16 Bar & Lounge

17 Sunset deck

18 Open Air Jacuzzi

19 Salon

20 Theatre

21 Guestrooms

22 Library

23 Zen garden

24 Yoga deck

25 Reflection pool

26 Kitchen

The clubhouse is meant to be busy throughout the day, making it a natural social gathering spot. It offers a variety of activities to its visitors while overlooking the Musi River. The clubhouse's activities are segmented to enable a smooth transition between active, passive, and relaxing zones.