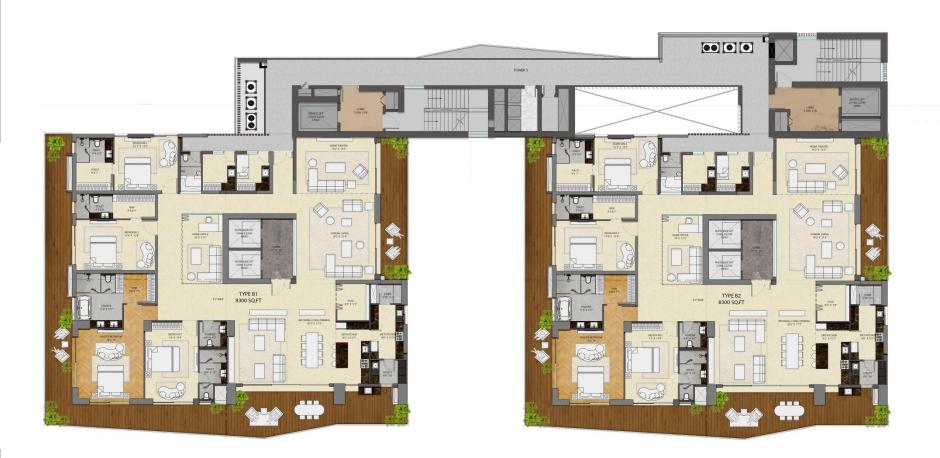

# **TOWER - 1** TYPE A 6500 SQ.FT 0 00 0 0 TYPE B1 8300 SQ.FT TYPE B2 8300 SQ.FT