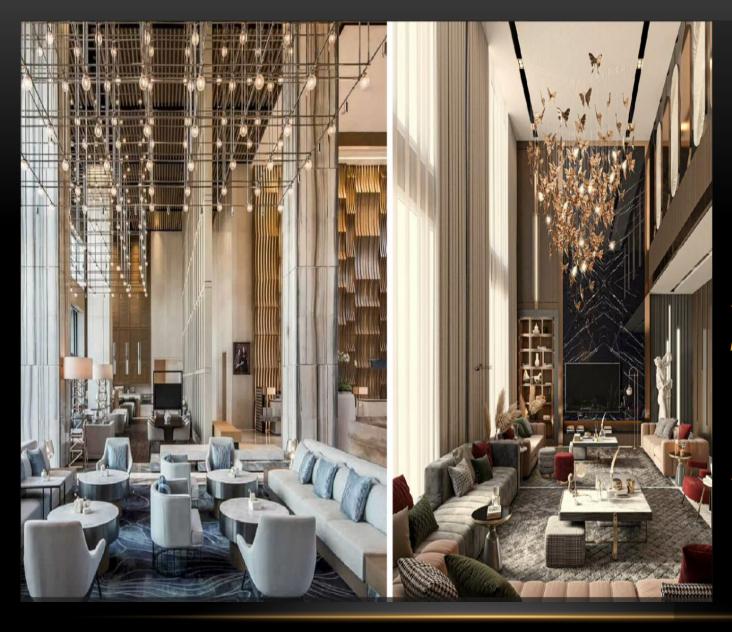

Sculpture Park

14 Elderly Exercise Zone









### **CLUB HOUSE**

1 Lobby

2 Virtual Golf

3 Squash court

4 Outdoor Fitness area

5 Outdoor play area for kids

6 Fitness centre

7 Gym

8 Amphitheatre

9 Pre-function deck

10 Multi-purpose hall

1 1 Cafeteria

12 Pool

13 Barbeque deck

1 4 Outdoor work deck

15 Sculpture park

16 Bar & Lounge

17 Sunset deck

18 Open Air Jacuzzi

19 Salon

20 Theatre

21 Guestrooms

22 Library

23 Zen garden

24 Yoga deck

25 Reflection pool

26 Kitchen

The clubhouse is meant to be busy throughout the day, making it a natural social gathering spot. It offers a variety of activities to its visitors while overlooking the Musi River. The clubhouse's activities are segmented to enable a smooth transition between active, passive, and relaxing zones.





Grand triple

level Arrival

Lounge

welcomes you

to the lap of

luxury.

# **TOWER - 1** TYPE A 6500 SQ.FT 0 00 0 0 TYPE B1 8300 SQ.FT TYPE B2 8300 SQ.FT



#### TOWER - 3





13000 SFT - TYPE C

**TOWER - 4** 

## THANK YOU