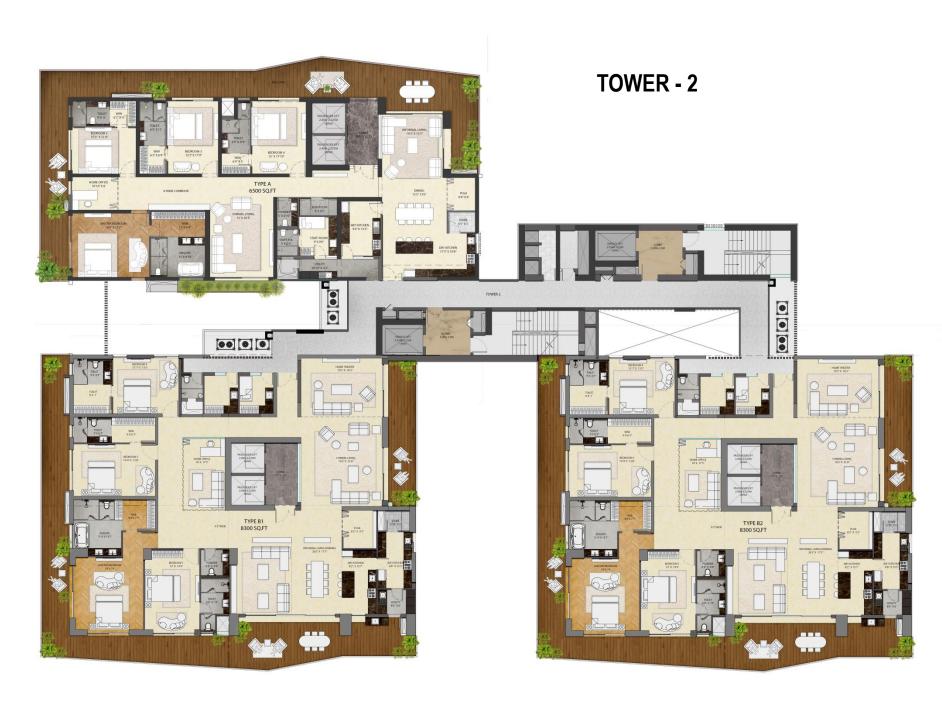

# **TOWER - 1** TYPE A 6500 SQ.FT 0 00 0 0 TYPE B1 8300 SQ.FT TYPE B2 8300 SQ.FT