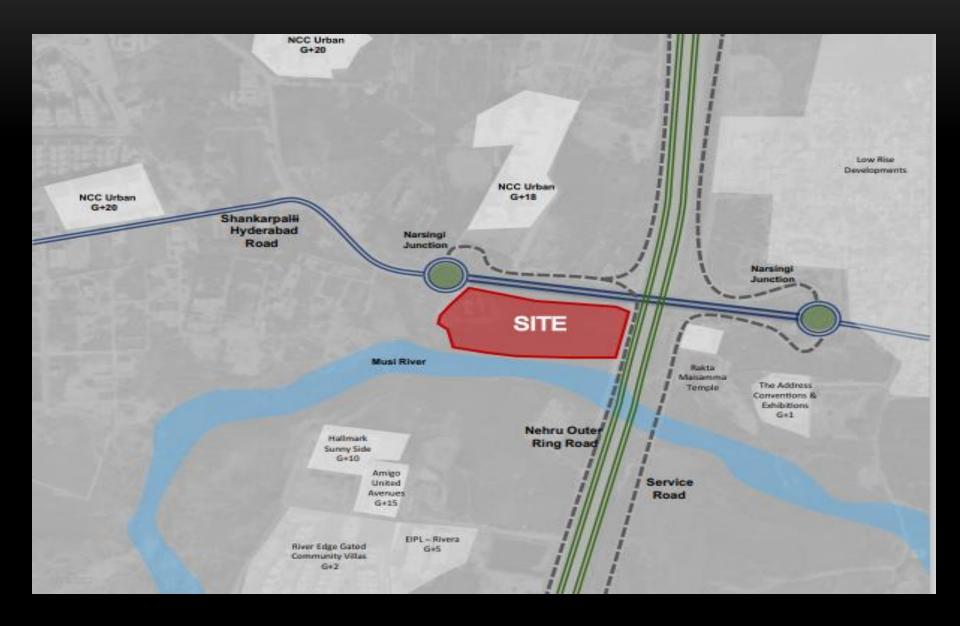

# VANTAGE

### OUR DESTINATION.....



### **OUR PLAN**



Our **Plan** 

6 Basketball Court

2 Dense Urban Forest

7 Amphitheatre

8 PArty Deck

9 Outdoor Lounge

10 Outdoor Fitness Area

11 Meditation / Yoga Zone

12 Grand Riverwalk

Sculpture Park

14 Elderly Exercise Zone









### **CLUB HOUSE**

1 Lobby

2 Virtual Golf

3 Squash court

4 Outdoor Fitness area

5 Outdoor play area for kids

6 Fitness centre

7 Gym

8 Amphitheatre

9 Pre-function deck

10 Multi-purpose hall

1 1 Cafeteria

12 Pool

13 Barbeque deck

1 4 Outdoor work deck

15 Sculpture park

16 Bar & Lounge

17 Sunset deck

18 Open Air Jacuzzi

19 Salon

20 Theatre

21 Guestrooms

22 Library

23 Zen garden

24 Yoga deck

25 Reflection pool

26 Kitchen

The clubhouse is meant to be busy throughout the day, making it a natural social gathering spot. It off