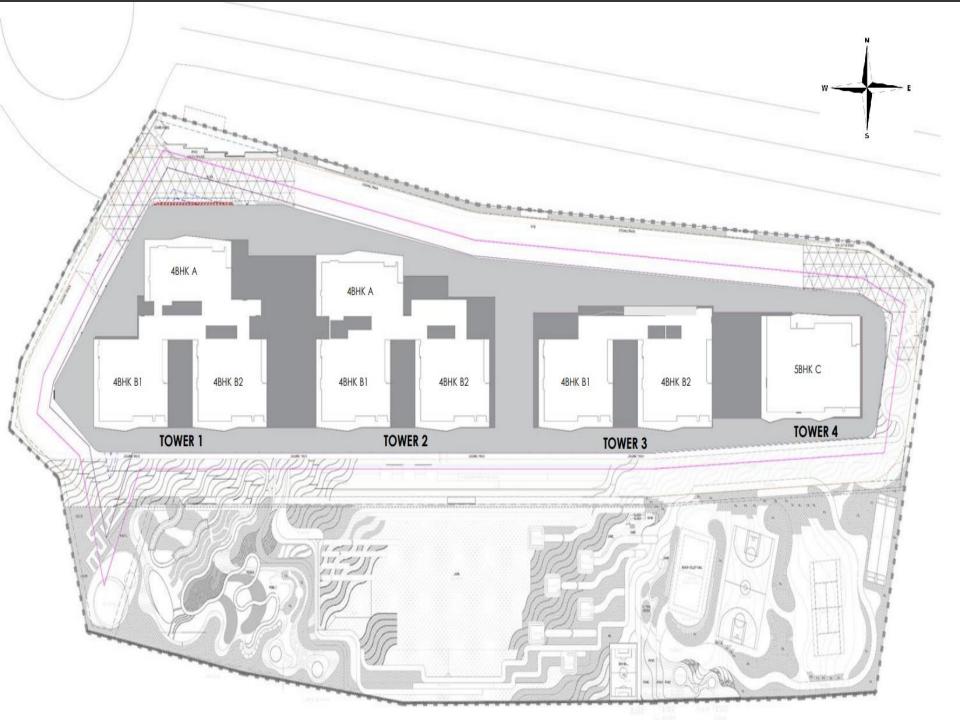

# **TOWER - 1** TYPE A 6500 SQ.FT 0 00 0 0 TYPE B1 8300 SQ.FT TYPE B2 8300 SQ.FT

#### TOWER - 3

13000 SFT - TYPE C

**TOWER - 4** 