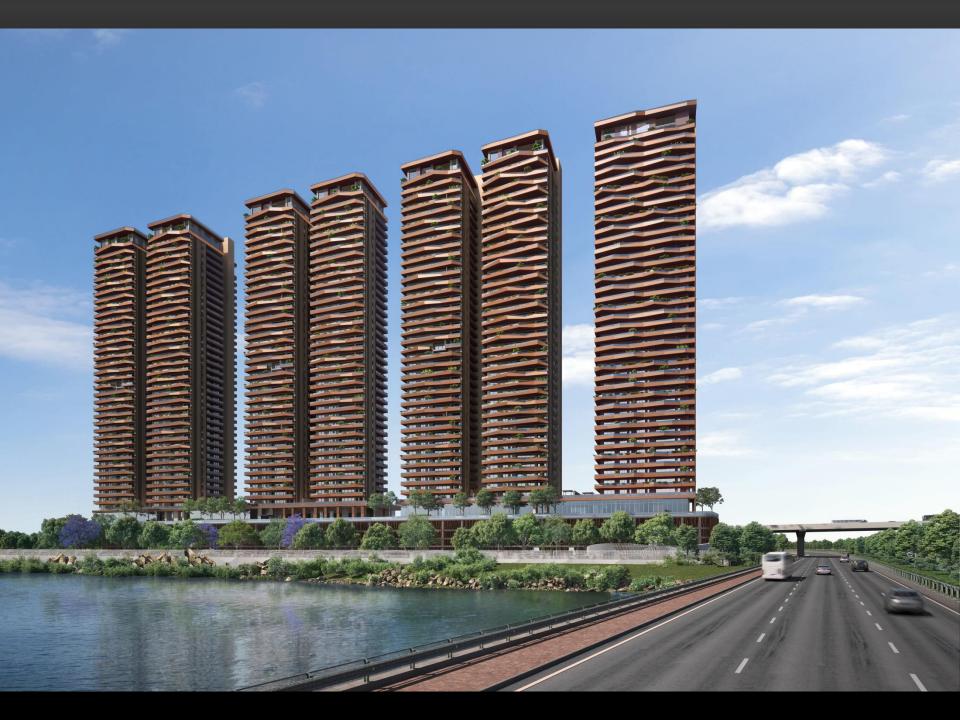

# VANTAGE

### OUR DESTINATION.....



### **OUR PLAN**



Our **Plan** 

6 Basketball Court

2 Dense Urban Forest

7 Amphitheatre

8 PArty Deck

9 Outdoor Lounge

10 Outdoor Fitness Area

11 Meditation / Yoga Zone

12 Grand Riverwalk

Sculpture Park

14 Elderly Exercise Zone









### **CLUB HOUSE**

1 Lobby

2 Virtual Golf

3 Squash court

4 Outdoor Fitness area

5 Outdoor play area for kids

6 Fitness centre

7 Gym

8 Amphitheatre

9 Pre-function deck

10 Multi-purpose hall

1 1 Cafeteria

12 Pool

13 Barbeque deck

1 4 Outdoor work deck

15 Sculpture park

16 Bar & Lounge

17 Sunset deck

18 Open Air Jacuzzi

19 Salon

20 Theatre

21 Guestrooms

22 Library

23 Zen garden

24 Yoga deck

25 Reflection pool

26 Kitchen

The clubhouse is meant to be busy throughout the day, making it a natural social gathering spot. It offers a variety of activities to its visitors while overlooking the Musi River. The clubhouse's activities are segmented to enable a smooth transition between active, passive, and relaxing zones.





Grand triple

level Arrival

Lounge

welcomes yo