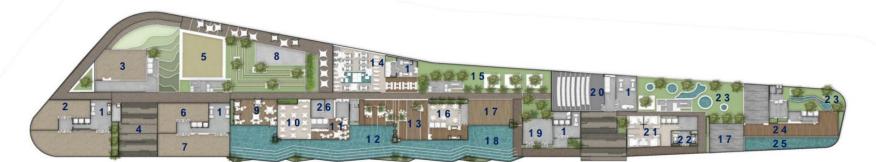

### **OUR PLAN**

Our **Plan** 

6 Basketball Court

2 Dense Urban Forest

7 Amphitheatre

8 PArty Deck

9 Outdoor Lounge

10 Outdoor Fitness Area

11 Meditation / Yoga Zone

12 Grand Riverwalk

Sculpture Park

14 Elderly Exercise Zone

### **CLUB HOUSE**

1 Lobby

2 Virtual Golf

3 Squash court

4 Outdoor Fitness area

5 Outdoor play area for kids

6 Fitness centre

7 Gym

8 Amphitheatre

9 Pre-function deck

10 Multi-purpose hall

1 1 Cafeteria

12 Pool

13 Barbeque deck

1 4 Outdoor work deck

15 Sculpture park

16 Bar & Lounge

17 Sunset deck

18 Open Air Jacuzzi

19 Salon

20 Theatre

21 Guestrooms

22 Library

23 Zen garden

24 Yoga deck

25 Reflection pool

26 Kitchen

The clubhouse is meant to be busy throughout the day, making it a natural social gathering spot. It offers a variety of activities to its visitors while overlooking the Musi River. The clubhouse's activities are segmented to enable a smooth transition between active, passive, and relaxing zones.