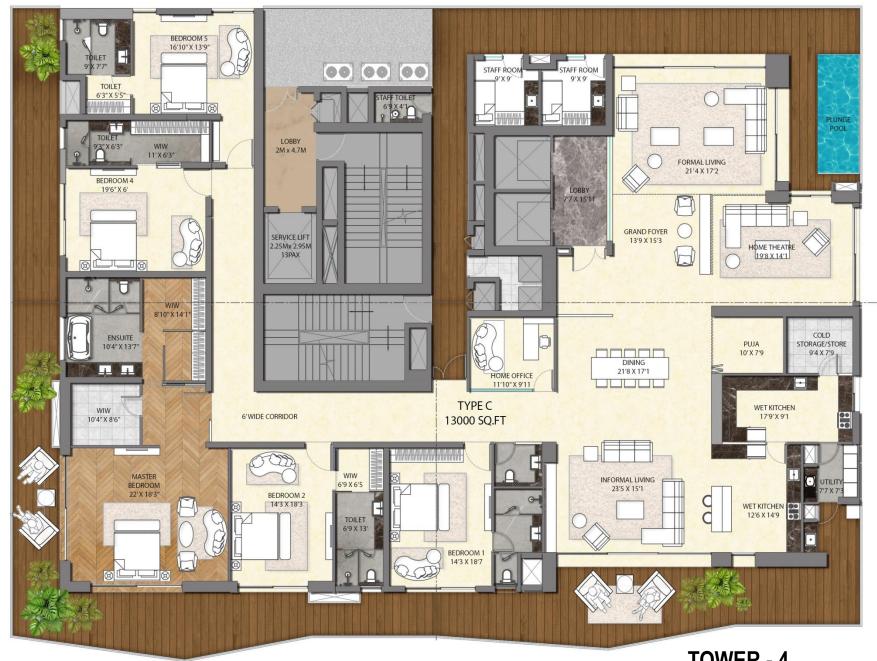

ntre

7 Gym

8 Amphitheatre

9 Pre-function deck

10 Multi-purpose hall

1 1 Cafeteria

12 Pool

13 Barbeque deck

1 4 Outdoor work deck

15 Sculpture park

16 Bar & Lounge

17 Sunset deck

18 Open Air Jacuzzi

19 Salon

20 Theatre

21 Guestrooms

22 Library

23 Zen garden

24 Yoga deck

25 Reflection pool

26 Kitchen

The clubhouse is meant to be busy throughout the day, making it a natural social gathering spot. It offers a variety of activities to its visitors while overlooking the Musi River. The clubhouse's activities are segmented to enable a smooth transition between active, passive, and relaxing zones.





Grand triple

level Arrival

Lounge

welcomes you

to the lap of

luxury.

# **TOWER - 1** TYPE A 6500 SQ.FT 0 00 0 0 TYPE B1 8300 SQ.FT TYPE B2 8300 SQ.FT



#### TOWER - 3





13000 SFT - TYPE C

**TOWER - 4** 

## THANK YOU