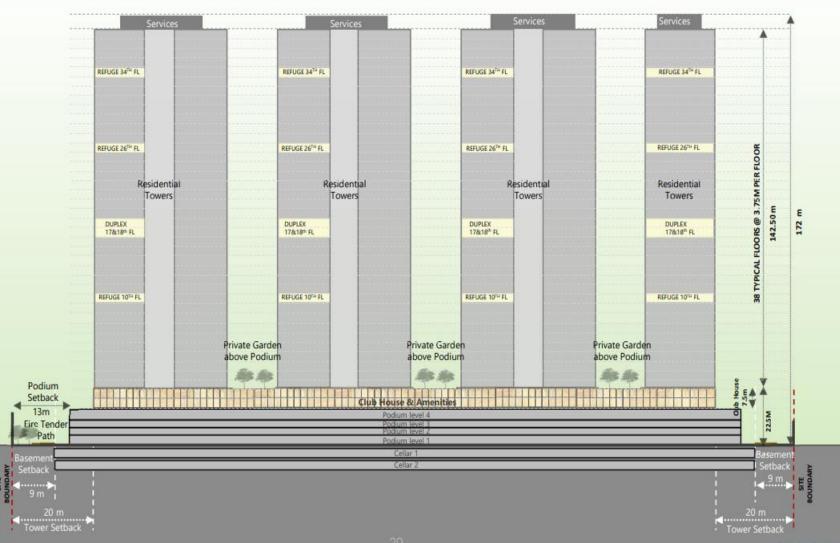

# VANTAGE

### OUR DESTINATION.....



### **OUR PLAN**



Our **Plan** 

6 Basketball Court

2 Dense Urban Forest

7 Amphitheatre

8 PArty Deck

9 Outdoor Lounge

10 Outdoor Fitness Area

11 Meditation / Yoga Zone

12 Grand Riverwalk

Sculpture Park

14 Elderly Exercise Zone









### **CLUB HOUSE**

1 Lobby

2 Virtual Golf

3 Squash court

4 Outdoor Fitness area

5 Outdoor play area for kids

6 Fitness centre

7 Gym

8 Amphitheatre

9 Pre-function deck

10 Multi-purpose hall

1 1 Cafeteria

12 Pool

13 Barbeque deck

1 4 Outdoor work deck

15 Sculpture park

16 Bar & Lounge

17 Sunset deck

18 Open Air Jacuzzi

19 Salon

20 Theatre

21 Guestrooms

22 Library

23 Zen garden

24 Yoga deck

25 Reflection pool

26 Kitchen

The clubhouse is meant to be busy throughout the day, making it a natural social gathering spot. It offers a variety of activities to its visitors while overlooking the Musi River. The clubhouse's activities are segmented to enable a smooth transition between active, passive, and relaxing zones.





Grand triple

level Arrival

Lounge

welcomes